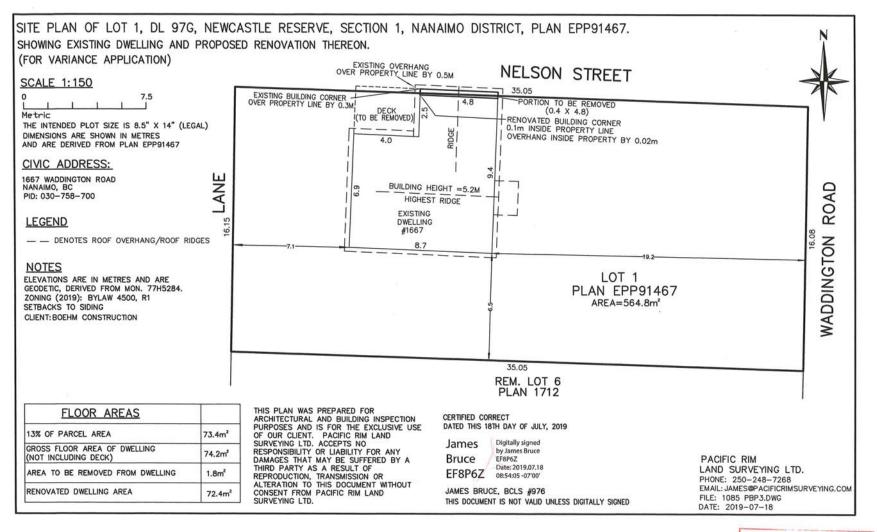

| APPEAL NO: | BOV00724 |
|------------|----------|
|            |          |

Applicants: Chris Lipinski (BOEHM CONSTRUCTION LTD)

Civic Address: 1667 WADDINGTON ROAD

Legal Description: LOT 1, DISTRICT LOT 97G, NEWCASTLE RESERVE, SECTION 1, NANAIMO DISTRICT, PLAN EPP91467

**Purpose:** Zoning Bylaw No. 4500 requires a minimum flanking side yard setback of 4m in the R1 zone. The applicant is requesting a flanking side yard setback of 0m in order to convert an existing non-conforming single residential dwelling into a carriage house and to legalize its siting. This represents a variance of 4m. A 0.5m encroachment of the structure into City street right-of-way will be removed.

**Zoning Regulations:** Single Family Residential – R1. The applicant requests a variance to the "City of Nanaimo ZONING BYLAW 2011 NO. 4500":

Section 7.5 – Siting of Buildings The principal building must be set back a minimum of 4m from the flanking side lot line. (Section 6.6.4 – An accessory building shall not be permitted within the front yard, side yard or flanking side yard setback requirements.)