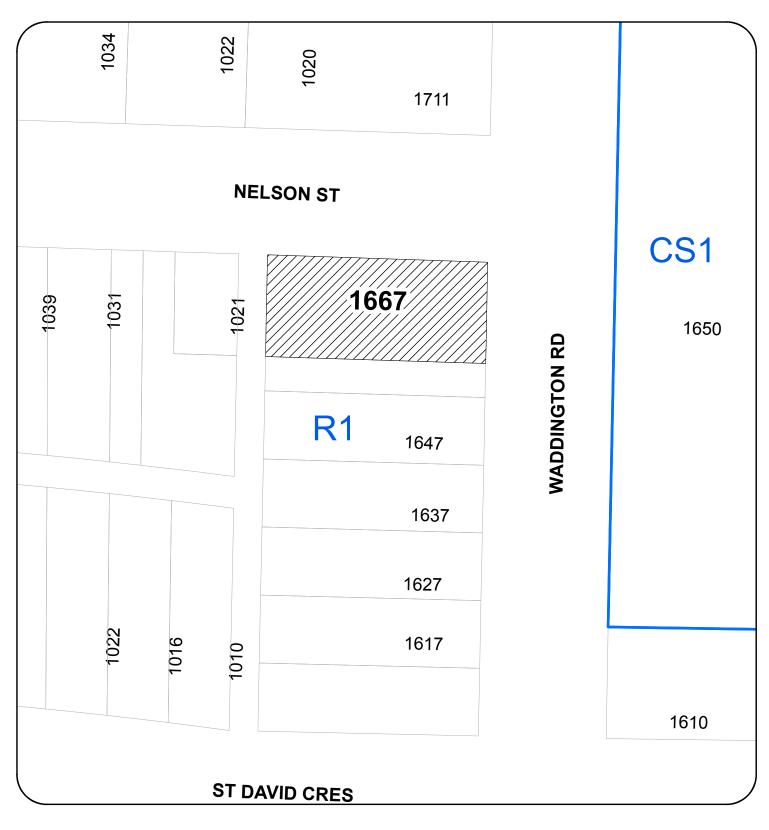

### LOCATION PLAN

## **BOARD OF VARIANCE NO. BOV00724**

# LOCATION PLAN

CIVIC: 1667 WADDINGTON ROAD LEGAL: LOT 1, DISTRICT LOT 97G, NEWCASTLE RESERVE, SECTION 1 NANAIMO DISTRICT, PLAN EPP91467

Ν

RECEIVED JUL 2 6 2019 CITY OF NANAIMO COMMUNITY DEVELOPMENT